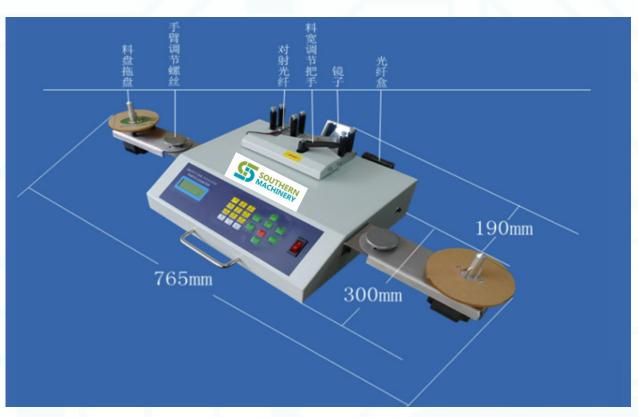

# **Specification**

| Brand/model                  | Southern Machinery: S-902                                |
|------------------------------|----------------------------------------------------------|
| Voltage:                     | AC220V/AC100V 50/60HZ                                    |
| Counting Range:              | -99999_9999PCS                                           |
| Machine Size                 | L*W*H=765*300*190mm                                      |
| Package Size                 | L*W*H=580*400*260mm                                      |
| Weight                       | 10-11Kg                                                  |
| Component pitch              | 1,2,4,8,10,12,16,24,32,44,56mm<br>etc(can be customized) |
| Diameter of the reel package | Max.600mm                                                |
| Width of tape                | 4, 6, 8, 12, 16, 24, 32, 44, 56mm(can be customized)     |

## **Structure**

Handle for width adjustment Optical fiber Mirror → Printer Bar code reader

Tray axis for reel mount

Screw for arm adjustment

www.smthelp.com