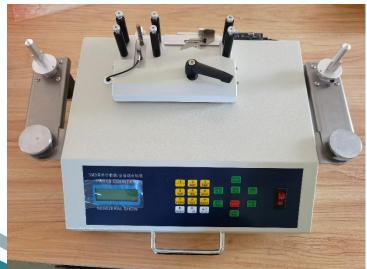

## **Structure**

Handle for width adjustment Optical fiber Mirror → Printer Bar code reader

Tray axis for reel mount

Screw for arm adjustment

www.smthelp.com