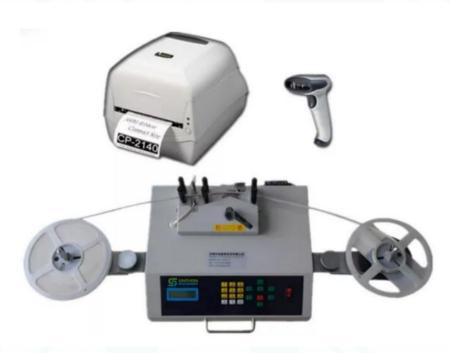

# S-902 Automatic SMD Counter

- ◆ This machine is especially designed and produced to automatically count and calculate the SMD components.
- ◆ Easy to operate. Operation interface in English.
- Suitable for material management and warehouse management at a SMT factory.
- ◆ CE Certified. Meet EHS requirement.

#### 3 optional functions are:

- ✓ Bar code reading and printing.
- ✓ **Auto checking**. The machine is able to check if there is an empty slot without the corresponding component on the tape. If yes, it will stop automatically.
  - Click this link to watch the video. https://youtu.be/COqZrv3CSqE
- **Auto stopping**. The machine will stop automatically when the last component is counted(when it finishes some task) Click this link to watch the video. https://youtu.be/-a9y0ml8\_T0

## **Structure**

Handle for width adjustment Optical fiber Mirror → Printer Bar code reader

Tray axis for reel mount

Screw for arm adjustment

www.smthelp.com