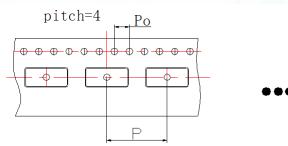

### What components can be counted by this machine?

# The machine cover a wide range of components.

- ✓ It can be suitable for components with pitch of 1,2,4,8,10,12,16,24,32,44,56mm etc.(can be customized)
- ✓ Max. diameter of the reel package can be 600mm.
- ✓ Including (capacitance resistance diode IC chip inductance USB interface LED lamp beads and other SMD materials)
- ✓ Width of tape: 4, 6, 8, 12, 16, 24, 32, 44, 56mm(can be customized)