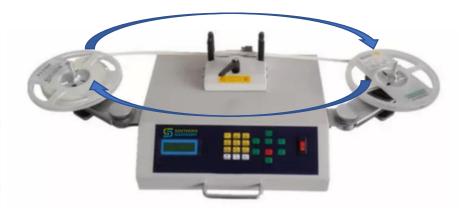

# S-902 Automatic SMD Counter

- ◆ This machine is especially designed and produced to automatically count and calculate the SMD components.
- ◆ Easy to operate. Operation interface in English.
- Suitable for material management and warehouse management at a SMT factory.
- ◆ CE Certified. Meet EHS requirement.

# **Specification**

| Brand/model                  | Southern Machinery: S-902                                |
|------------------------------|----------------------------------------------------------|
| Voltage:                     | AC220V/AC100V 50/60HZ                                    |
| Counting Range:              | -99999_9999PCS                                           |
| Machine Size                 | L*W*H=765*300*190mm                                      |
| Package Size                 | L*W*H=580*400*260mm                                      |
| Weight                       | 10-11Kg                                                  |
| Component pitch              | 1,2,4,8,10,12,16,24,32,44,56mm<br>etc(can be customized) |
| Diameter of the reel package | Max.600mm                                                |
| Width of tape                | 4, 6, 8, 12, 16, 24, 32, 44, 56mm(can be customized)     |